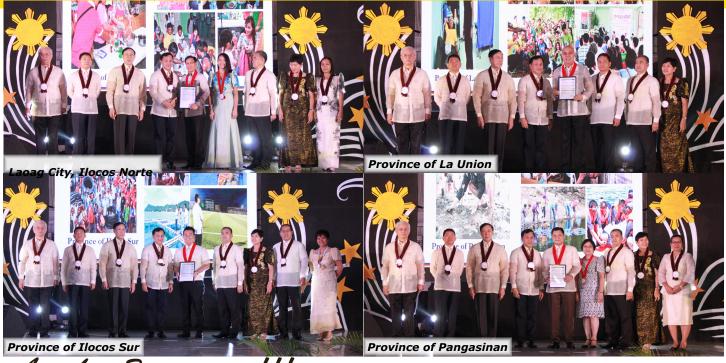

### **Region 1 tops SGLG Awards**

Among the 17 regions nationwide, Region 1 again registered the most number of Seal of Good Local Governance (SGLG) awardees for 2017 with a total of Sixty-Eight (68) Local Government Units (LGUs), The 68 LGU awardees represent 53% of the total number of LGUs assessed in Region 1, and a 51% increase from the 45 LGU passers in 2016. Region 1 also registered the most number of passers with 40 and 45 for 2015 and 2016 respectively.

The 68 SGLG awardees are composed of 3 Provinces, namely Ilocos Sur, La Union, and Pangasinan; 8 Cities, namely Batac and Laoag in Ilocos Norte, Candon and Vigan in Ilocos Sur, and Alaminos, Dagupan, San Carlos, and Urdaneta in Pangasinan; and 57 Municipalities, namely Bacarra, Banqui, Marcos, Nueva Era, Paoay and Vintar in Ilocos Norte; Cabugao, Caoayan, Nagbukel, Quirino, Salcedo, San Ildefonso, San Vicente, Santa, Sta. Lucia, Santiago, Sta. Catalina, Sta. Cruz, and Sto. Domingo in Ilocos Sur; Bacnotan, Bangar, Bauang, Burgos,

In his message Usec. Cuy acknowledged and commended the RPOC 1 for the invitation extended to him. He also congratulated Region 1 for having a total of 68 LGU-awardees on the Seal of Good Local Governance (SGLG).

#### **'Region 1 tops...** from page 1'

Financial Administration, Social Protection, Disaster Preparedness, and Peace and Order; and at least 1 of the Essential Areas either Business Friendliness and Competitiveness, Environment Protection, or Tourism, Culture and the Arts.

The awardees were conferred with a 2017 SGLG marker and a cash incentive, the Performance Challenge Fund (PCF), to finance their local development initiatives.

All the 129 Local Government Units (LGUs) in the region — 4 provinces, 9 cities and 116 municipalities were assessed.